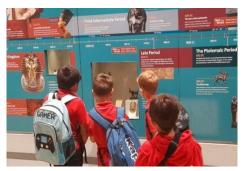

This week, <u>Year 3</u> consolidated their learning about <u>Egyptians</u> at the Liverpool World Museum; we celebrated our annual Interfaith Week; class swaps were a great success and everyone enjoyed meeting their new class teacher.